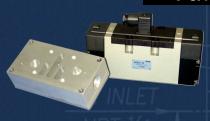

- Retrofittable to existing pumps in the field
- Available with DIN, Grommet, or Pigtail electrical connections (see back)
- Simplifies preventative maintenance schedules (when using with controller)
- Can be utilized in conjunction with the Yamada YSC-1EX Controller
- Direct mount configuration is also available with out solenoid

### Remote Mount Solenoid







The Proof in the Pupp CALL TOLL FREE 800.990.7867 Yamada America, Inc. 955 East Algonquin Rd Arlington Heights, IL 60005 Phone: 847.631.9200 Fax: 847.631.9273 www.yamadapump.com sales@yamadapump.com

#### How to Order



Example: NDP-25BST-S20-2024-DEX

NDP-20/25 Series Pump, 24VDC, DIN Connection, Remote Mount.

Remote mounting plate can be ordered on pump without ordering the solenoid valve.

Consult Yamada)

#### Valve Types









#### YSC-3EX

#### Pump Controller:

- Simple to Operate
- Self Contained
- NEMA 4 Enclosure
- 4-20 ma Compatible
- Speed Control or Batch Capable
- Versatile 24VDC or 115VAC, single or dual solenoid operation
- Display Cycles per minute, total cycles, or flow







## **Lamada**

Your local distributor:

Form# SV0409