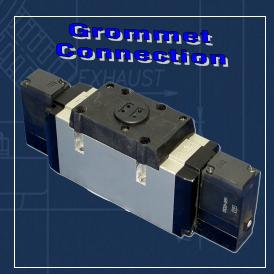

#### **Key Advantages**

- Remote mount solenoid is ideal for explosion proof applications
- Retrofittable to existing pumps in the field
- Available with DIN, Grommet, or Pigtail electrical connections (see back)
- Simplifies preventative maintenance schedules (when using with controller)
- Can be utilized in conjunction with the Yamada YSC-1EX Controller
- Direct mount configuration is also available with out solenoid