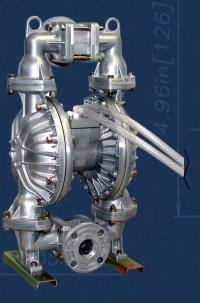

## Solenoid Controlled Pumps

Yamada Solenoid Controlled Pumps are ideal for applications where rough metering, batching, or merely a constant pump cycle speed is required. Available for DP-10, NDP-20, 25, 40, 50 and 80 Series Pumps, the solenoid kit can be remotely or directly mounted to the pump. In addition to ordering as a complete unit (with pump), the kit can be installed on a existing pump in the field by simply removing the air valve assembly and replacing it with either the direct or remote mount kit. The Yamada Solenoid Control can be utilized in conjunction with Yamada's YSC-1EX Controller or any PLC (Programmable Logic Controller).

#### **Key Advantages**

- Remote mount solenoid is ideal for explosion proof applications
- Retrofittable to existing pumps in the field
- Available with DIN, Grommet, or Pigtail electrical connections (see back)
- Simplifies preventative maintenance schedules (when using with controller)
- Can be utilized in conjunction with the Yamada YSC-1EX Controller
- Direct mount configuration is also available with out solenoid