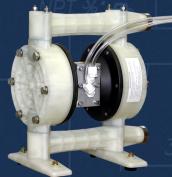

### Remote Mount Solenoid

The Proof in the Pupp CALL TOLL FREE 800.990.7867 Yamada America, Inc. 955 East Algonquin Rd Arlington Heights, IL 60005 Phone: 847.631.9200 Fax: 847.631.9273 www.yamadapump.com sales@yamadapump.com

## Solenoid Controlled Pumps

Yamada Solenoid Controlled Pumps are ideal for applications where rough metering, batching, or merely a constant pump cycle speed is required. Available for DP-10, NDP-20, 25, 40, 50 and 80 Series Pumps, the solenoid kit can be remotely or directly mounted to the pump. In addition to ordering as a complete unit (with pump), the kit can be installed on a existing pump in the field by simply removing the air valve assembly and replacing it with either the direct or remote mount kit. The Yamada Solenoid Control can be utilized in conjunction with Yamada's YSC-1EX Controller or any PLC (Programmable Logic Controller).