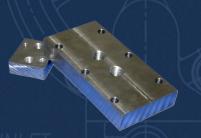

#### How to Order

Example: NDP-25BST-S20-2024-DEX

NDP-20/25 Series Pump, 24VDC, DIN Connection, Remote Mount.

Remote mounting plate can be ordered on pump without ordering the solenoid valve.

Consult Yamada)