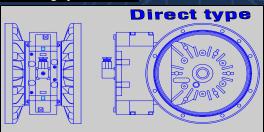

### Direct Mount Solenoid

## Solenoid Controlled Pumps

Yamada Solenoid Controlled Pumps are ideal for applications where rough metering, batching, or merely a constant pump cycle speed is required. Available for DP-10, NDP-20, 25, 40, 50 and 80 Series Pumps, the solenoid kit can be remotely or directly mounted to the pump. In addition to ordering as a complete unit (with pump), the kit can be installed on a existing pump in the field by simply removing the air valve assembly and replacing it with either the direct or remote mount kit. The Yamada Solenoid Control can be utilized in conjunction with Yamada's YSC-1EX Controller or any PLC (Programmable Logic Controller).