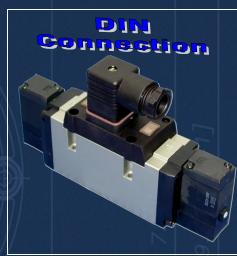

#### **Key Advantages**

- Remote mount solenoid is ideal for explosion proof applications
- Retrofittable to existing pumps in the field
- Available with DIN, Grommet, or Pigtail electrical connections (see back)
- Simplifies preventative maintenance schedules (when using with controller)
- Can be utilized in conjunction with the Yamada YSC-1EX Controller
- Direct mount configuration is also available with out solenoid

#### How to Order

Example: NDP-25BST-S20-2024-DEX

NDP-20/25 Series Pump, 24VDC, DIN Connection, Remote Mount.

Remote mounting plate can be ordered on pump without ordering the solenoid valve.

Consult Yamada)