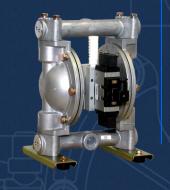

### Direct Mount Solenoid

#### **Key Advantages**

- Remote mount solenoid is ideal for explosion proof applications
- Retrofittable to existing pumps in the field
- Available with DIN, Grommet, or Pigtail electrical connections (see back)
- Simplifies preventative maintenance schedules (when using with controller)
- Can be utilized in conjunction with the Yamada YSC-1EX Controller
- Direct mount configuration is also available with out solenoid