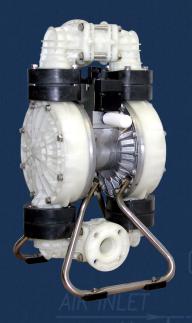

## Solenoid Controlled Pumps

Yamada Solenoid Controlled Pumps are ideal for applications where rough metering, batching, or merely a constant pump cycle speed is required. Available for DP-10, NDP-20, 25, 40, 50 and 80 Series Pumps, the solenoid kit can be remotely or directly mounted to the pump. In addition to ordering as a complete unit (with pump), the kit can be installed on a existing pump in the field by simply removing the air valve assembly and replacing it with either the direct or remote mount kit. The Yamada Solenoid Control can be utilized in conjunction with Yamada's YSC-1EX Controller or any PLC (Programmable Logic Controller).

#### **Key Advantages**

- Remote mount solenoid is ideal for explosion proof applications
- Retrofittable to existing pumps in the field
- Available with DIN, Grommet, or Pigtail electrical connections (see back)
- Simplifies preventative maintenance schedules (when using with controller)
- Can be utilized in conjunction with the Yamada YSC-1EX Controller
- Direct mount configuration is also available with out solenoid