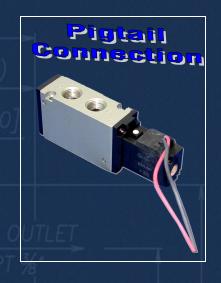

#### **Key Advantages**

- Remote mount solenoid is ideal for explosion proof applications
- Retrofittable to existing pumps in the field
- Available with DIN, Grommet, or Pigtail electrical connections (see back)
- Simplifies preventative maintenance schedules (when using with controller)
- Can be utilized in conjunction with the Yamada YSC-1EX Controller
- Direct mount configuration is also available with out solenoid

#### Valve Types