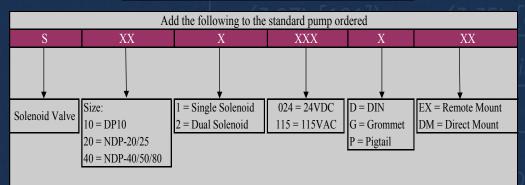

## Accessories

#### How to Order

Example: NDP-25BST-S20-2024-DEX

NDP-20/25 Series Pump, 24VDC, DIN Connection, Remote Mount.

Remote mounting plate can be ordered on pump without ordering the solenoid valve.

Consult Yamada)