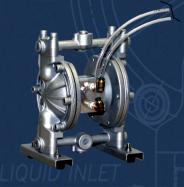

### Direct Mount Solenoid

## Solenoid Controlled Pumps

Yamada Solenoid Controlled Pumps are ideal for applications where rough metering, batching, or merely a constant pump cycle speed is required. Available for DP-10, NDP-20, 25, 40, 50 and 80 Series Pumps, the solenoid kit can be remotely or directly mounted to the pump. In addition to ordering as a complete unit (with pump), the kit can be installed on a existing pump in the field by simply removing the air valve assembly and replacing it with either the direct or remote mount kit. The Yamada Solenoid Control can be utilized in conjunction with Yamada's YSC-1EX Controller or any PLC (Programmable Logic Controller).

#### **Key Advantages**

- Remote mount solenoid is ideal for explosion proof applications
- Retrofittable to existing pumps in the field
- Available with DIN, Grommet, or Pigtail electrical connections (see back)
- Simplifies preventative maintenance schedules (when using with controller)
- Can be utilized in conjunction with the Yamada YSC-1EX Controller
- Direct mount configuration is also available with out solenoid