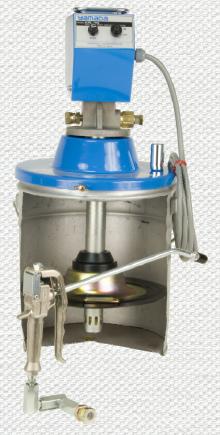

# KPL-24

#### **Features**

- High discharge pressure 4061 psi max.
- Engineered specifically for 5 gallon grease pail. The revolutionary design of the follower plate will empty the container completely.
- 24-volt DC operation. No need to worry about particulate in your hydraulic lines or air consumption.
- Tried and True!! The KPL-24 is both sturdy and reliable.