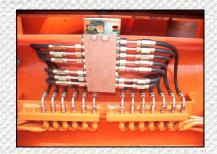

Mount it on a truck with hose reel and gun for manual lubrication.

| The KPL-24 may also be used in      |
|-------------------------------------|
| conjunction with a distribution box |

and a timer for automatic lubrication.