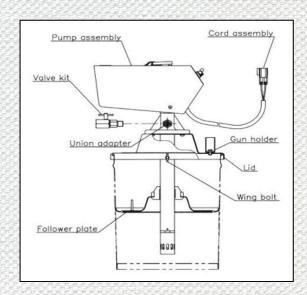

#### **Features**

- High discharge pressure 4061 psi max.
- Engineered specifically for 5 gallon grease pail. The revolutionary design of the follower plate will empty the container completely.
- 24-volt DC operation. No need to worry about particulate in your hydraulic lines or air consumption.
- Tried and True!! The KPL-24 is both sturdy and reliable.

Mount it on a truck with hose reel and gun for manual lubrication.

| The KPL-24 may also be used in      |
|-------------------------------------|
| conjunction with a distribution box |

and a timer for automatic lubrication.