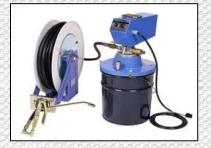

Mount it on a truck with hose reel and gun for manual lubrication.

| The KPL-24 may also be used in      |
|-------------------------------------|
| conjunction with a distribution box |

and a timer for automatic lubrication.