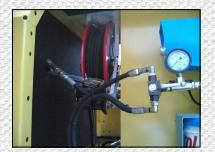

Mount it on a truck with hose reel and gun for manual lubrication.

| The KPL-24 may also be used in      |
|-------------------------------------|
| conjunction with a distribution box |

and a timer for automatic lubrication.